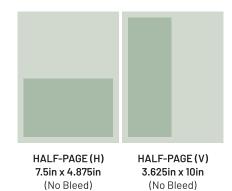

### Advertising

The advertiser submits artwork according to magazine specifications.

| SIZES                     | BBD\$ | USD\$ |
|---------------------------|-------|-------|
| Back Cover                | 4,500 | 2,250 |
| Inside Cover (Front/back) | 2,750 | 1,375 |
| Double-Page Spread        | 4,200 | 2,100 |
| Full-Page                 | 2,300 | 1,150 |
| Half-Page                 | 1,200 | 600   |

FULL-PAGE 8.5in x 11in (Bleed: 9in x 11.5in)

DOUBLE-PAGE SPREAD 17in x 11in (Bleed: 17.5in x 11.5in)