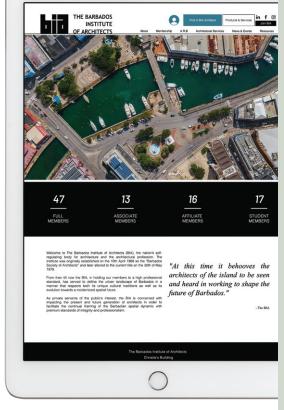

### The Barbados Institute of Architects (BIA) is the local body for architecture and the architectural profession.

The Institute was established on the 10th April 1968 as the "Barbados Society of Architects" and was later renamed to its current title on the 30th May 1979.

14

Associate

**Members** 

Christie's Building, The Garrison, St. Michael, BB14038, Barbados T: (246) 430-0956 E: admin@bia.bb W: www.bia.bb